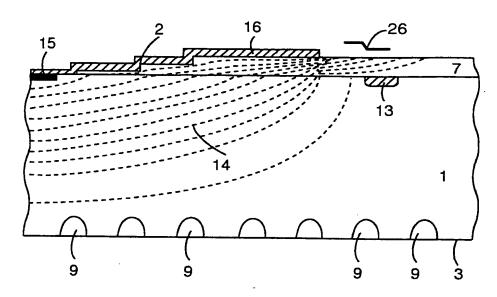

ment nach einem der Ansprüche 1 bis 10,
  d a d u r c h g e k e n n z e i c h n e t , daß
  der Halbleiterkörper (1) insbesondere in seinem Rand mit vertikalen Kompensationsgebieten (27) des anderen Leitungstyps versehen ist.

Zusammenfassung

Vertikal aufgebautes Leistungshalbleiterbauelement

Die Erfindung betrifft ein vertikal aufgebautes Leistungshalbleiterbauelement, bei dem die Schichtdicke (W) unterhalb
des pn-Überganges zwischen der Body-Zone (4) und der Rückseitenmetallisierung (11) so gewählt ist, daß bei Anlegen der
Sperrspannung zwischen Source- und Drainelektrode (6, 11) die
im Halbleiterkörper (1) erzeugte Raumladungszone an die Rückseite (3) anstößt, bevor die durch die angelegte Sperrspannung erzeugte Feldstärke eine kritische Größe erreicht.



Fig. 1



Fig. 2



Fig. 3



Fig. 4



Fig. 5